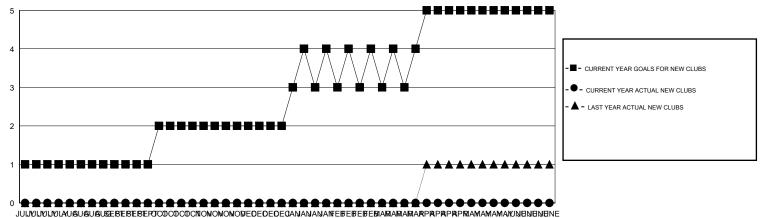

| 0             | JULY/AUG/SEPT         | 15                        | 200                     | 128                                                |  |
| OCT/NOV/DEC   | 1             | 0           | 0             | OCT/NOV/DEC           | 15                        | 0                       | 0                                                  |  |
| JAN/FEB/MAR   | 2             | 0           | 0             | JAN/FEB/MAR           | 25                        | 0                       | 0                                                  |  |
| APR/MAY/JUNE  | 2             | 0           | 0             | APR/MAY/JUNE          | 30                        | 0                       | 0                                                  |  |

## GOALS AND ACTUAL NEW CLUBS CUMULATIVE



## GOALS AND ACTUAL MEMBERS CUMULATIVE



| -=- | MEMBER GROWTH NET GOAL |
|-----|------------------------|
|     |                        |

- MEMBER GROWTH ACTUAL - LAST YEAR MEMBERSHIP ACTUAL

JULIVILIVILIVILAUGUGUGUGEBEBERETICOCOCOCTIONONONODEDEDEDEGANANANAIFEBEBEBERIARARARARPRPRPRPRIAMAMAMAYINBNBUBURE

| DROPPED CLUBS: 0  DROPPED MEMBERS |         | 13 CLUBS OF 24 ADDED 1 OR MORE NEW MEMBERS | GENDER DISTRIBUTION           MALE         288 (37.99%)           FEMALE         470 (62.01%) |  |     |
|-----------------------------------|---------|--------------------------------------------|-----------------------------------------------------------------------------------------------|--|-----|
| DECEASED                          | 1       | CHOK HERE FOR CHANH ATIVE                  |